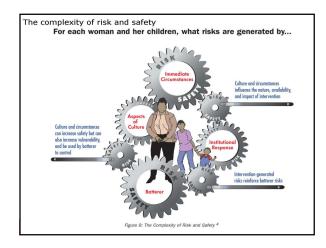

# **Community Assessment**

A systematic method of analyzing how specific features (e.g., safety and accountability) are or are not incorporated into the daily work routines of practitioners

## A Community Assessment....

Is not a performance review tool

Does not assess individual effectiveness

Will not help you finally remove that troublesome judge

Is an inquiry into the **institutional response** to domestic violence or sexual assault: how we are organized and coordinated to think about and act on cases