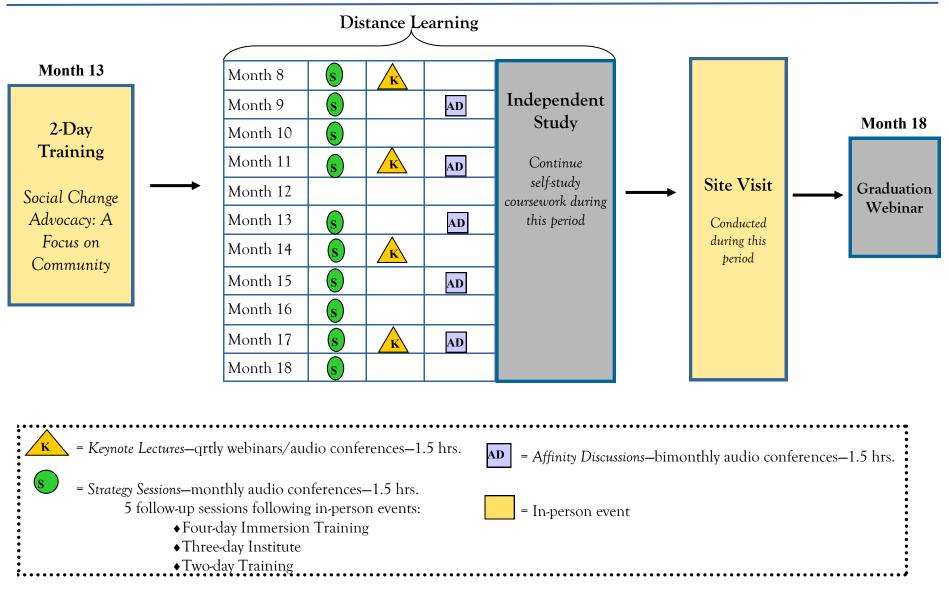

## 18-Month Course Schedule

(February 2012-subject to revision)

Praxis International and Manavi in partnership with the Office on Violence Against Women

Page 1 of 2

This project is supported by grant #2009-TA-AX-K030 awarded by the Office on Violence Against Women, U.S. Department of Justice. The opinion, findings, conclusions or recommendations expressed are those of the author(s) and do not necessarily reflect the view of the U.S. Department of Justice.

## 18-Month Course Schedule

(February 2012-subject to revision)

Praxis International and Manavi in partnership with the Office on Violence Against Women

This project is supported by grant #2009-TA-AX-K030 awarded by the Office on Violence Against Women, U.S. Department of Justice. The opinion, findings, conclusions or recommendations expressed are those of the author(s) and do not necessarily reflect the view of the U.S. Department of Justice.