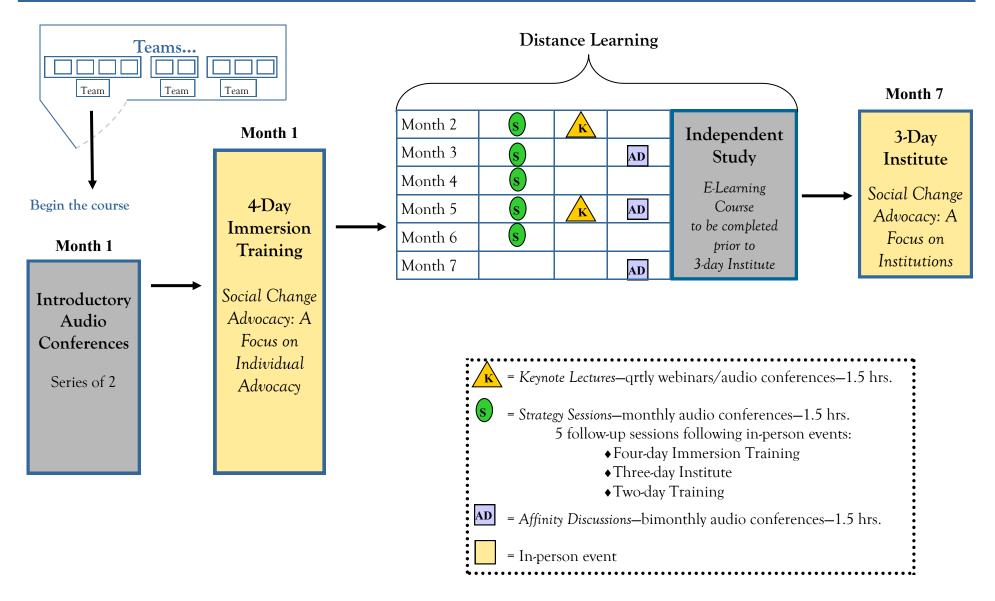

## 18-Month Course Schedule

(February 2012-subject to revision)

Praxis International and Manavi in partnership with the Office on Violence Against Women

Page 1 of 2

This project is supported by grant #2009-TA-AX-K030 awarded by the Office on Violence Against Women, U.S. Department of Justice. The opinion, findings, conclusions or recommendations expressed are those of the author(s) and do not necessarily reflect the view of the U.S. Department of Justice.

## 18-Month Course Schedule

(February 2012-subject to revision)

Praxis International and Manavi in partnership with the Office on Violence Against Women

This project is supported by grant #2009-TA-AX-K030 awarded by the Office on Violence Against Women, U.S. Department of Justice. The opinion, findings, conclusions or recommendations expressed are those of the author(s) and do not necessarily reflect the view of the U.S. Department of Justice.